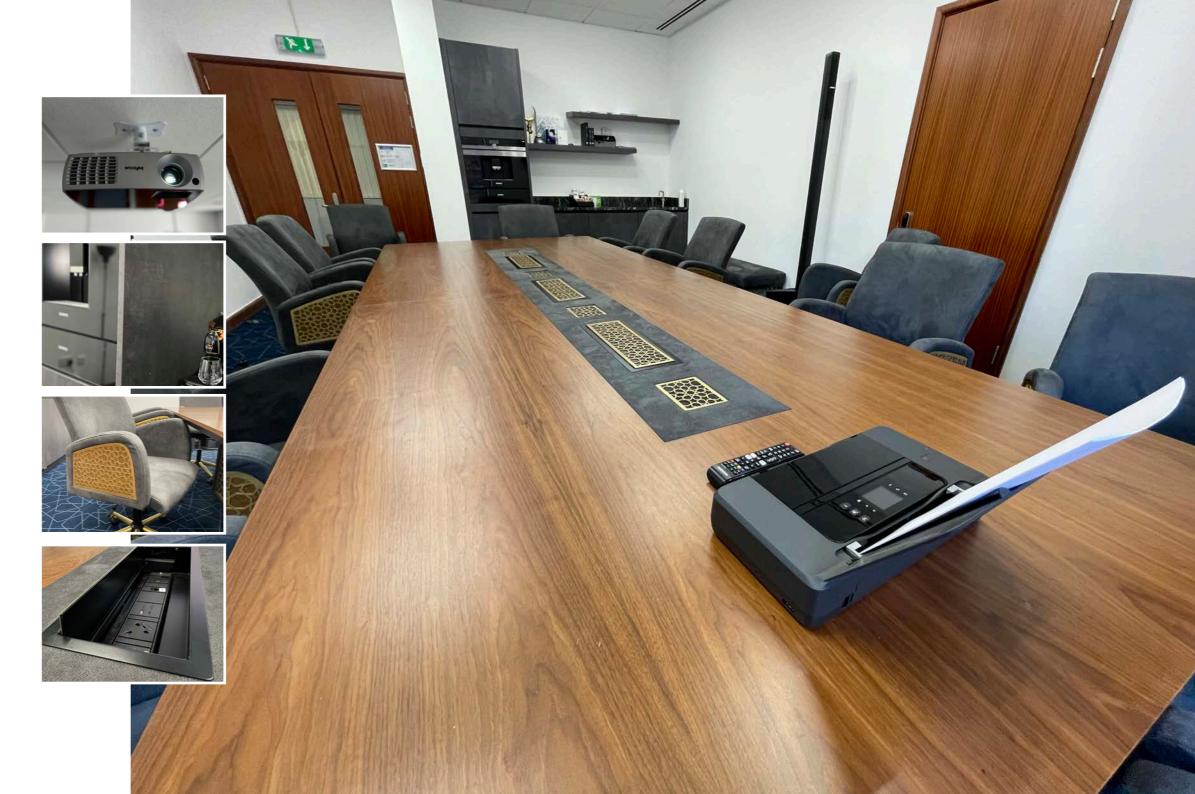

# Exploring BKVG: The Baraka Boardroom

The Baraka Boardroom is an exceptional meeting space that has been designed for optimum productivity.

With aditional servies to enhance the boardroom meeting expereince, we have a number of unique touches that puts the Boardroom apart from other meeting spaces.

#### Some key highlights of the space:

1. 14 Seater Seljouk Inspired Boardroom Table 2. Nubuck Suede adjustable chairs 3. Fast Fibre Internet connection 4. Business Stationary Package 5. Wireless Printer 6. Bean-to-cup Coffee machine 7. Turkish Coffee Machine 8. Sparkling & Still filtered water tap 9. Boiling water on tap 10. 65" Oled TV 11. Zoom account connected 12. Organic/Fairtrade refreshments 13. A5 notepad + BKVG eco-pen 14. Special Tour of the Archives + Mosque 15. Catering for lunch and dinners 16. Dimmable lighting for ambience