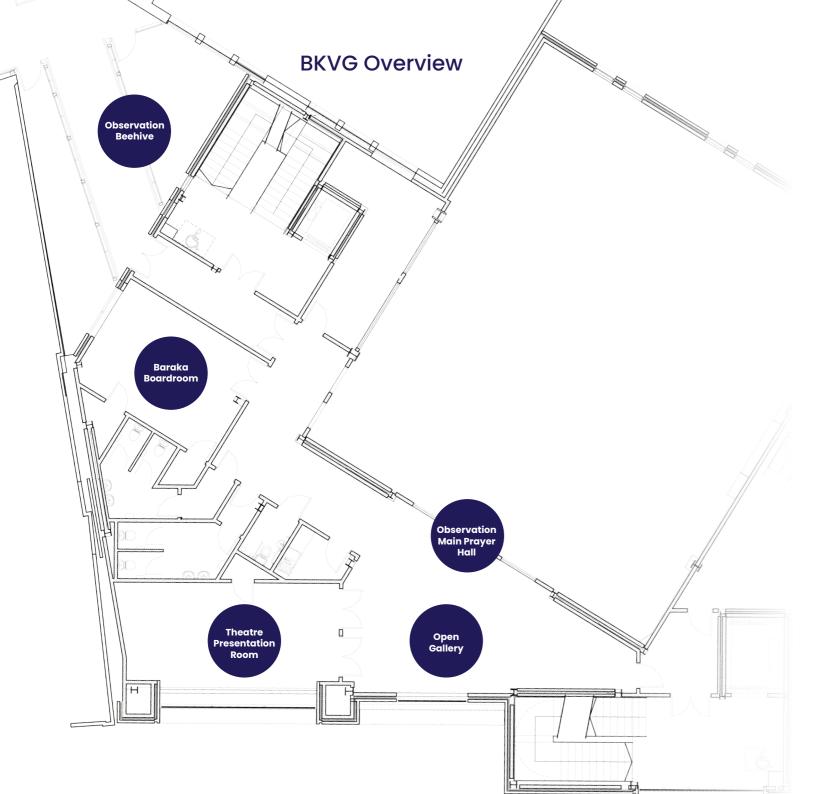

#### What are the maximum capacity for BKVG?

The Barak Boardroom can accomodate 14 seated guests at the table, however there is aditional two seats as observers.

For Open Gallery space, caberet dinner seating can accomodate up to 50 guests Lecture theatre seating arrangement it is 40

Presentation Theatre room can take up to 30 guests in a theatre layout.