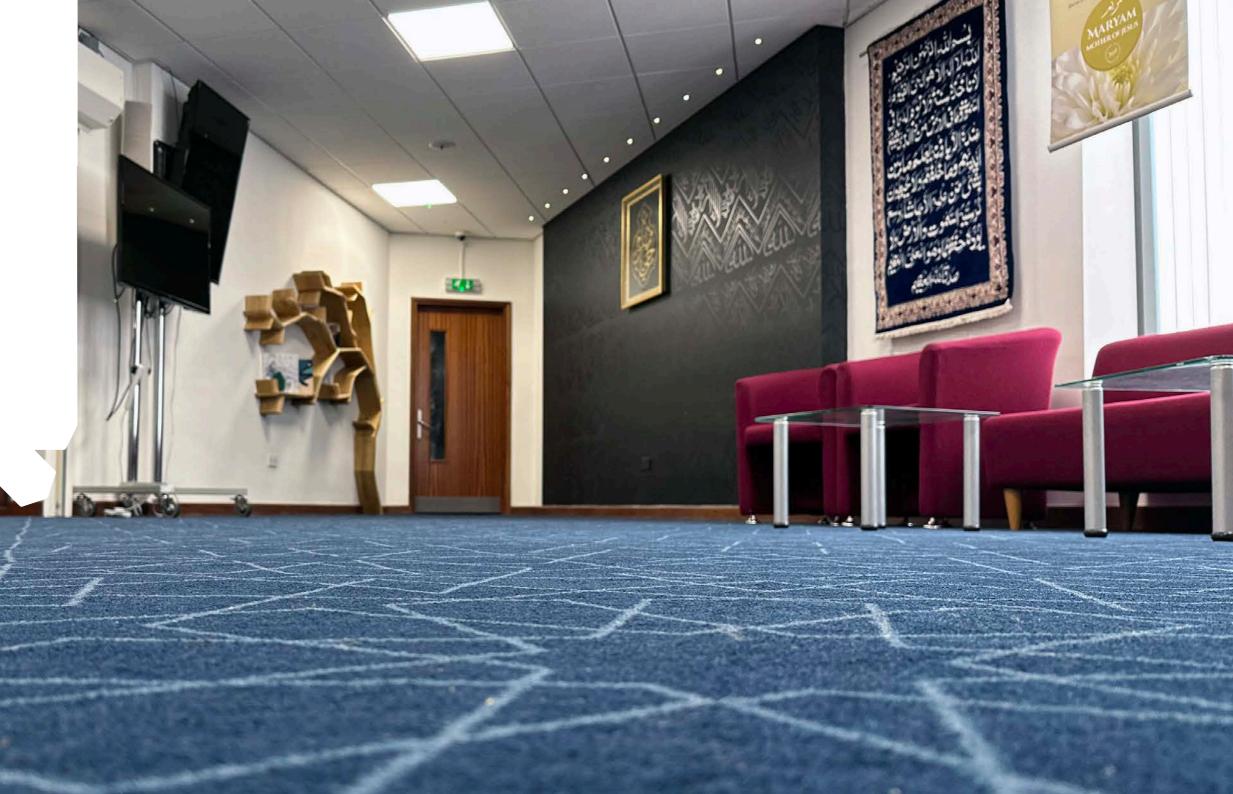

# Exploring BKVG: The Open Gallery Space

The open Gallery is a unique space, and is primarily used for hosting guests, and offers a quiet reflective space for bereaving families.

As this space overlooks the main prayer hall, events taking place are better suited for lectures, small dinners, talks, courses and book launches.

#### Some key highlights of the space:

Original piece of the Kiswah
Inspiring exhibition pieces
handmade Oak bookshelf
Natural light
On-site restrooms
Full AV connectivity
Air conditioned
Bose PA sound system
55" TV screen / digital banners